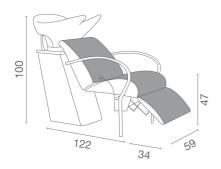

## Acqualine: Shampoo unit for hairdressers

The soft, subtle style of the **ACQUALINE** shampoo unit, with curved metal arms and a floor-mounted back support, offers a touch of elegant design. Relax version is equipped with manual legrest. The large, padded cushions of the seat and backrest offer amazing comfort, and the upholstery is available in one and two-tone variations from a wide choice of colours, at no extra cost. Mixer and shower head included.

## **ARTICLES**

**LR/W016/B** Shampoo unit with legrest and white basin LR/W016/N Shampoo unit with legrest and black basin

All Luca Rossini products are available in a wide choice of colours at no extra cost!