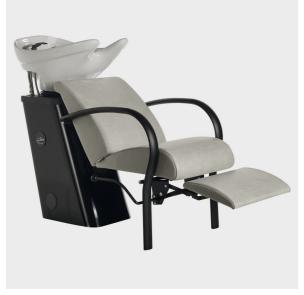

## IN PHOTO: LR/W016/B - COLOUR A E B: VINTAGE ICE K8 Le immagini sono fornite al solo scopo illustrativo e non costituiscono elemento contrattuale

## Acqualine: Shampoo unit for hairdressers

The soft, subtle style of the **ACQUALINE** shampoo unit, with curved metal arms and a floor-mounted back support, offers a touch of elegant design. Relax version is equipped with manual legrest. The large, padded cushions of the seat and backrest offer amazing comfort, and the upholstery is available in one and two-tone variations from a wide choice of colours, at no extra cost. Mixer and shower head included.

## **ARTICLES**

**LR/W016/B** Shampoo unit with legrest and white basin LR/W016/N Shampoo unit with legrest and black basin

All Luca Rossini products are available in a wide choice of colours at no extra cost!